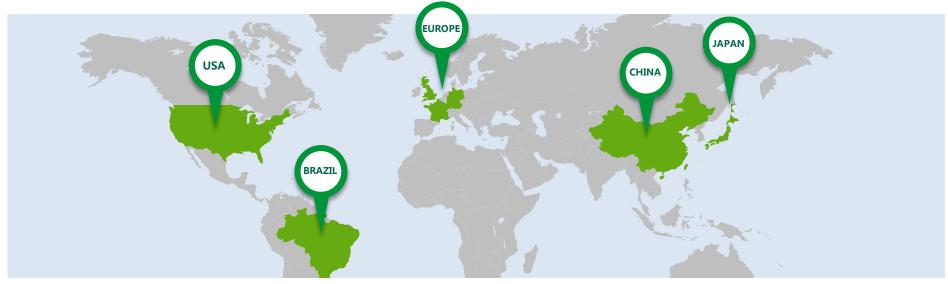

# **About GLP**

| China                                                                                            | America                                                                                          | Japan                                                                                                                 | Brazil                                                                                                                            | Europe                                                                                                                           |
|--------------------------------------------------------------------------------------------------|--------------------------------------------------------------------------------------------------|-----------------------------------------------------------------------------------------------------------------------|-----------------------------------------------------------------------------------------------------------------------------------|----------------------------------------------------------------------------------------------------------------------------------|
| Project distribution: Properties in 38 major cities Total GFA: About 32.6 Million square meters. | Project distribution: Properties in 36 major cities Total GFA: About 16.2 Million square meters. | Project distribution: 90% Properties are concentrated in Tokyo and Osaka. Total GFA: About 6.0 Million square meters. | Project distribution: 90% Properties are concentrated in St. Paul and Rio de Janeiro. Total GFA: About 4.2 Million square meters. | Project distribution: European markets including UK, Germany ,France and Netherlands Total GFA: About 3.0 Million square meters. |