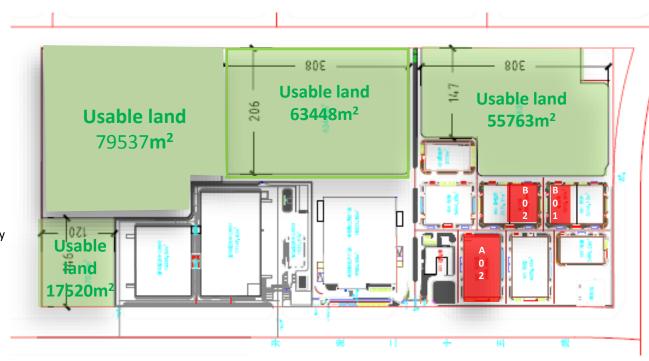

### At present, 3 facilities are inviting investment

• A02 6369.4 m2

B01 3211 m2

B02 3216 m2

#### Leasable area:

ZDB1、ZDB2、ZDB4: 6104.85m<sup>2</sup>

ZDB3: 4952.65m<sup>2</sup> ZDB5: 4484.85m<sup>2</sup>