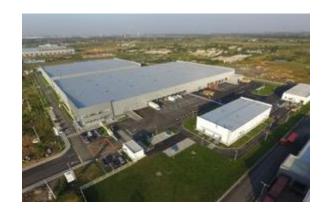

# GLP I-Park Shenyang Project

# **GLP I-Park Shenyang International Industry Park**

Location: Across from BMW workshop Logistics Entrance, Tiexi District, Shenyang

Venture parties: Brilliance Auto, Suzhou Sungent

Property type: Automobile parts supplier industry and High-end

manufacturing. Overall management by GLP I-Park

Total GFA: Phase1 400,000 square meters, completed area 100,000

square meters (BTS+ Standard workshop)

Advantage: Close to BMW assembly plant, automobile industry and

intelligent manufacturing incentive policy provided.