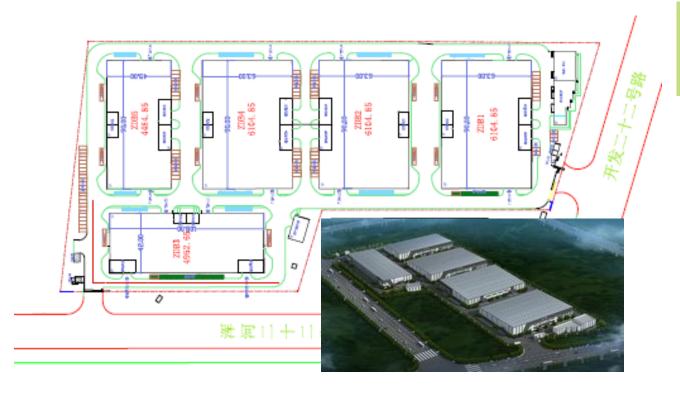

# 2. Shenyang GLP I-Park Sino-Germany Industry Park

✓ Construction Area: 29,000 sqm

✓ Estimated completion time:

June 2019

#### Leasable area:

ZDB1、ZDB2、ZDB4: 6104.85m<sup>2</sup>

ZDB3: 4952.65m<sup>2</sup> ZDB5: 4484.85m<sup>2</sup>