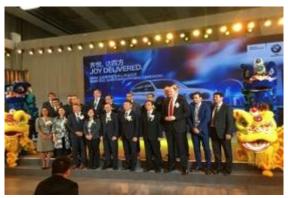

and assembly industries.

# 2. Shenyang GLP I-Park Sino-Germany Industry Park





✓ Construction Area: 29,000 sqm

✓ Estimated completion time:

June 2019

#### Leasable area:

ZDB1、ZDB2、ZDB4: 6104.85m<sup>2</sup>

ZDB3: 4952.65m<sup>2</sup> ZDB5: 4484.85m<sup>2</sup>

#### **Building specification**

**Structure:** Single floor steel structure

Office Area: Mezzanine office for each units

Fire protection level: Class3
Column spacing: 9 m \* 21 m

Clear Height: 8 m

Power distribution: 100 VA/m<sup>2</sup> (LT)

Loading capacity: 20kN/m<sup>2</sup>

Remark: Duplex workshop can be divided into two independent workshop from the middle.

# 2. Shenyang GLP I-Park Sino-Germany Industry Park 环普 ///







• Conceptional Picture of Future Facade

# **Shenyang GLP I-Park with our clients**

















# **GLP I-Park Background**



# **About GLP**





| China                                                                                            | America                                                                                          | Japan                                                                                                                 | Brazil                                                                                                                            | Europe                                                                                                                           |
|--------------------------------------------------------------------------------------------------|-----------------------------------------------------