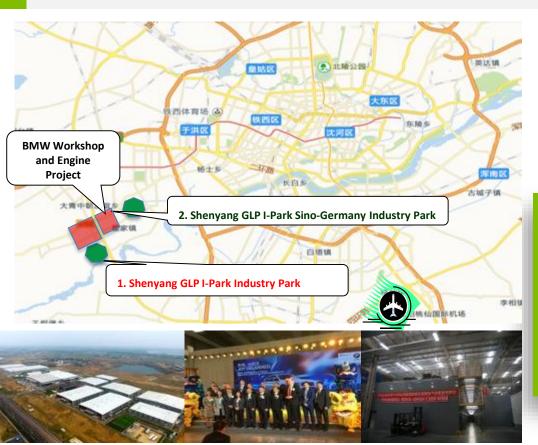

# **GLP I-Park Shenyang International Industry Park**

Location: Across from BMW workshop Logistics Entrance, Tiexi District, Shenyang

Venture parties: Brilliance Auto, Suzhou Sungent

Property type: Automobile parts supplier industry and High-end

manufacturing. Overall management by GLP I-Park

Total GFA: Phase1 400,000 square meters, completed area 100,000

square meters (BTS+ Standard workshop)

Advantage: Close to BMW assembly plant, automobile industry and

intelligent manufacturing incentive policy provided.

# 2. Shenyang GLP I-Park Sino-Germany Industry Park

- Shenyang Sino-Germany Industry Park is a integrated industrial Park, invested by GLP I-Park. Located in the intersection of Sino-Germany Road and Kaifa 22<sup>th</sup> Road (The starting area of Sino-Germany Equipment Area)
- Floor space about 51,000 square meters, construction area about 29,000 square meters. The park is committed to providing standardized production space and related value-added services for equipment manufacturing, auto parts, processing and assembly industries.