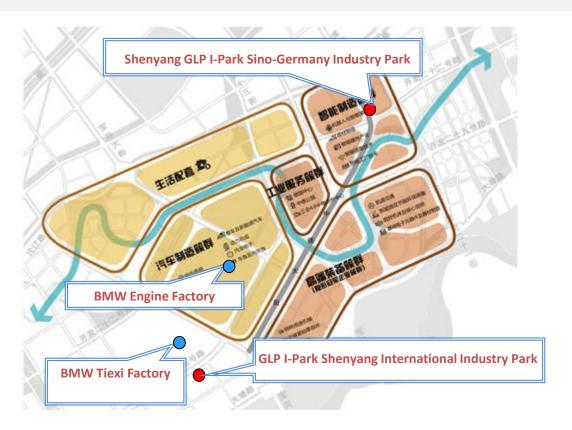

# **GLP I-Park Shenyang International Industry Park**

Location: Across from BMW workshop Logistics Entrance, Tiexi District, Shenyang

Venture parties: Brilliance Auto, Suzhou Sungent

Property type: Automobile parts supplier industry and High-end

manufacturing. Overall management by GLP I-Park

Total GFA: Phase1 400,000 square meters, completed area 100,000

square meters (BTS+ Standard workshop)

Advantage: Close to BMW assembly plant, automobile industry and

intelligent manufacturing incentive policy provided.